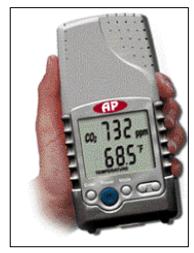

## By portabel Air Quality Monitor can you:

- Quickly find areas with low or substandard ventilation.
- Identify hidden energy savings in over-ventilated spaces.
- Determine if ventilation is a factor in air quality complaints.
- Locate and identify the presence of combustion fumes from vehicles and appliances.
- Use as a reference to calibrate wall mounted CO2 sensors.
- Understand your ventilation system and learn how fresh air is distributed... verify it is working as designed