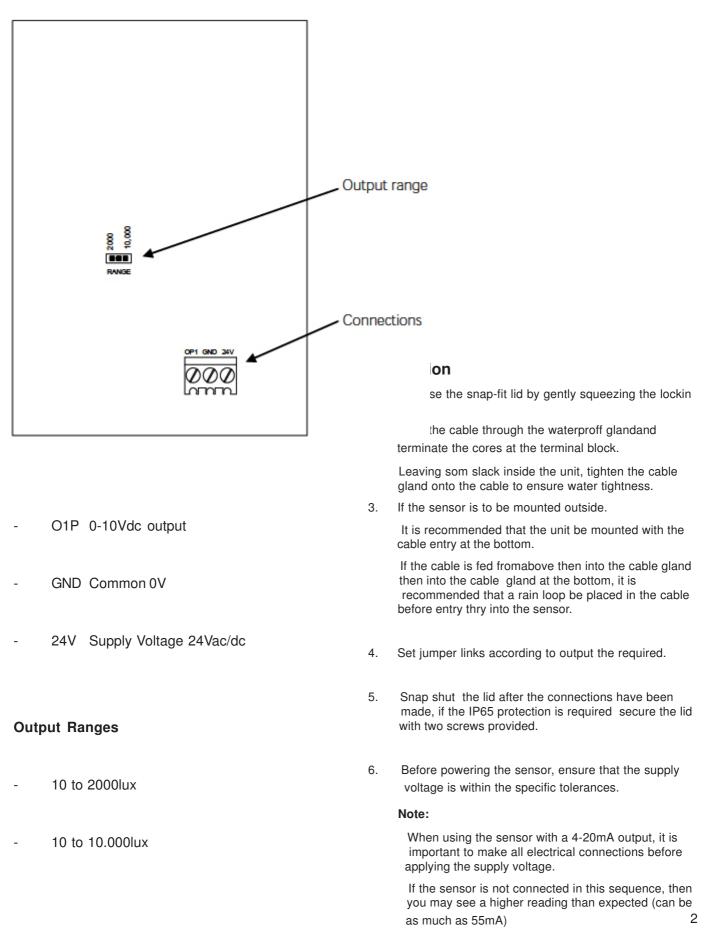

of artificial lighting, both to optimise light levels and to achieve maximum energy efficiency. Power supply The LOT 010N uses a photo-diode cell to detect light levels Output 0-10Vdc in a selection of lux ranges, providing a linear 0-10Vdc output signal. Accuracy +/-5% across range The LRT 010 i designed for outdoor mounting for the measurement of all types of external light levels. Light range 10 - 2000lux (switch selectable) 10 - 10.000lux Ambient temperature -10°C - +50°C Humidity 0 to 95% RH, non-condensing Connection 3-wire **Ordering Code** Protection IP65 (see page 2 note 5) LOT 010 External Light Level Sensor, 0-10Vdc Snap shut lid IP54 Housing Flame retardant ABS, polypropylene Approval The product meet the demand of CE

External Light Level sensor

### Oct.14

### Connections



Automatikprodukter