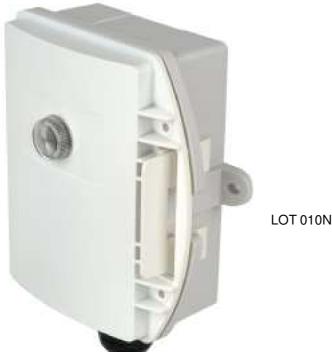

## External Wall Mounted Light Level Sensor

# **LOT 010N**

Automatikprodukter

Oct.14

 Power supply
 24Vac/dc +/-10%
 The LOT 010N is a lighthe active control of art levels and to achieve mersupply

Sensor reference The LOT 010N is a light level transmitter designed for use in the active control of artificial lighting, both to optimise light levels and to achieve maximum energy efficiency. Power supply The LOT 010N uses a photo-diode cell to detect light levels Output 0-10Vdc in a selection of lux ranges, providing a linear 0-10Vdc output signal. Accuracy +/-5% across range The LRT 010 i designed for outdoor mounting for the measurement of all types of external light levels. Light range 10 - 2000lux (switch selectable) 10 - 10.000lux Ambient temperature -10°C - +50°C Humidity 0 to 95% RH, non-condensing Connection 3-wire **Ordering Code** Protection IP65 (see page 2 note 5) LOT 010 External Light Level Sensor, 0-10Vdc Snap shut lid IP54 Housing Flame retardant ABS, polypropylene Approval The product meet the demand of CE

External Light Level sensor