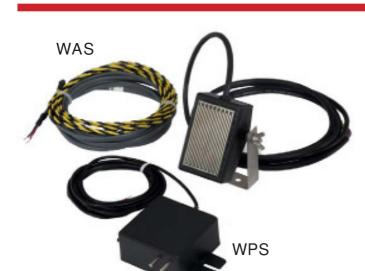

## **Technical Overview**

The WPS point sensor is designed to detect water leaks at localised points.

The WPS sensor must be used with WDMN and should not be directly connected to a BMS controller.

As the cable excitation used is an isolated AC signal which ensures the detector cable will not be subject to oxidation or erosion over time, avoiding the degradation problems associated with DC-systems.

### wcs

Material PVC Twisted pair with stainless steel

sensing elements

Dimensions 3.5mm dia.

Leader cable length 3m

Sensing Cable Length (add type to above code)

-2M 2 meters
 -5M 5 meters
 -10M 10 meters
 -15M 15 meters
 -20M 20meters
 -25M 25 meters

# WPS

Housing: Material

Material ABS

Dimensions 58 x 58 x 31mm

Probes:

Material Stainless steel
Dimensions 13 x 3mm dia.

Leader cable length 2m